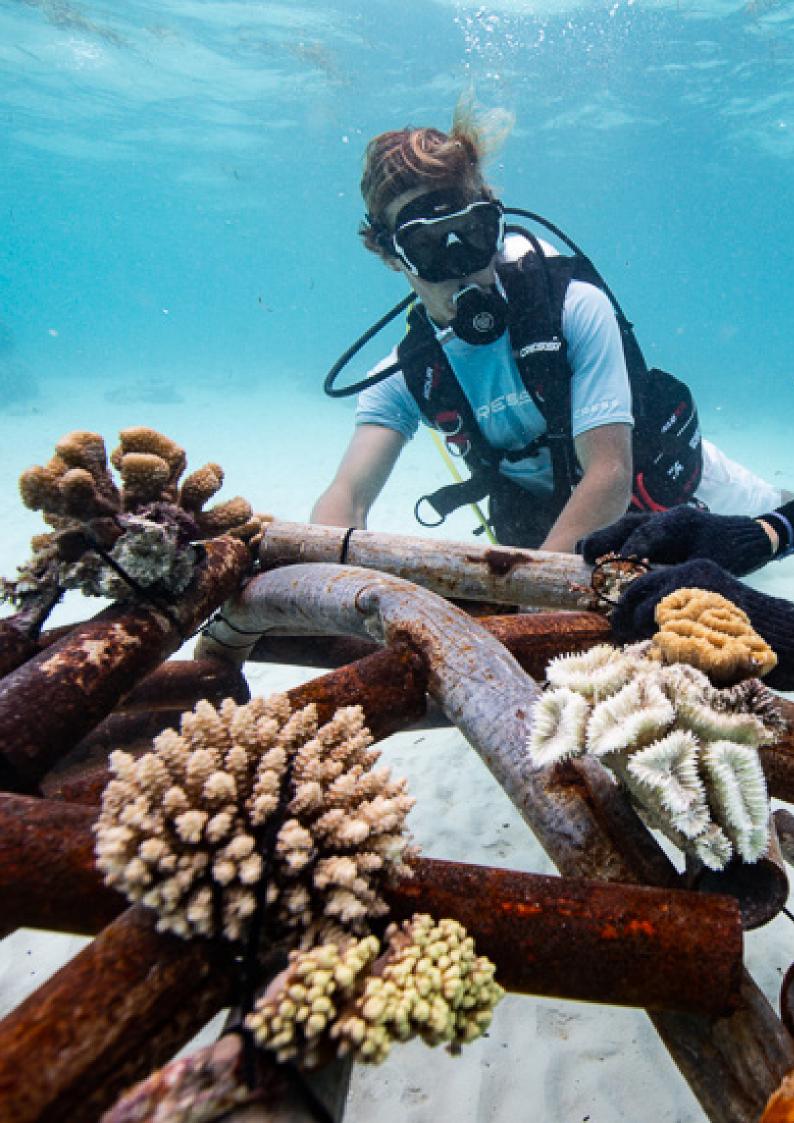

# CORAL RESEARCH + RESTORATION

- PLANT YOUR OWN FRAME 2 - 3 HOURS \$200.00
- WINE BOX DONATION AND PLANTING 2 - 3 HOURS \$300.00 with dive (non diver) price per person
- WINE BOX DONATION AND PLANTING 2 - 3 HOURS \$130.00 with dive (certified diver) price per person
- WINE BOX DONATION AND PLANTING 2 - 3 HOURS \$50.00 without dive