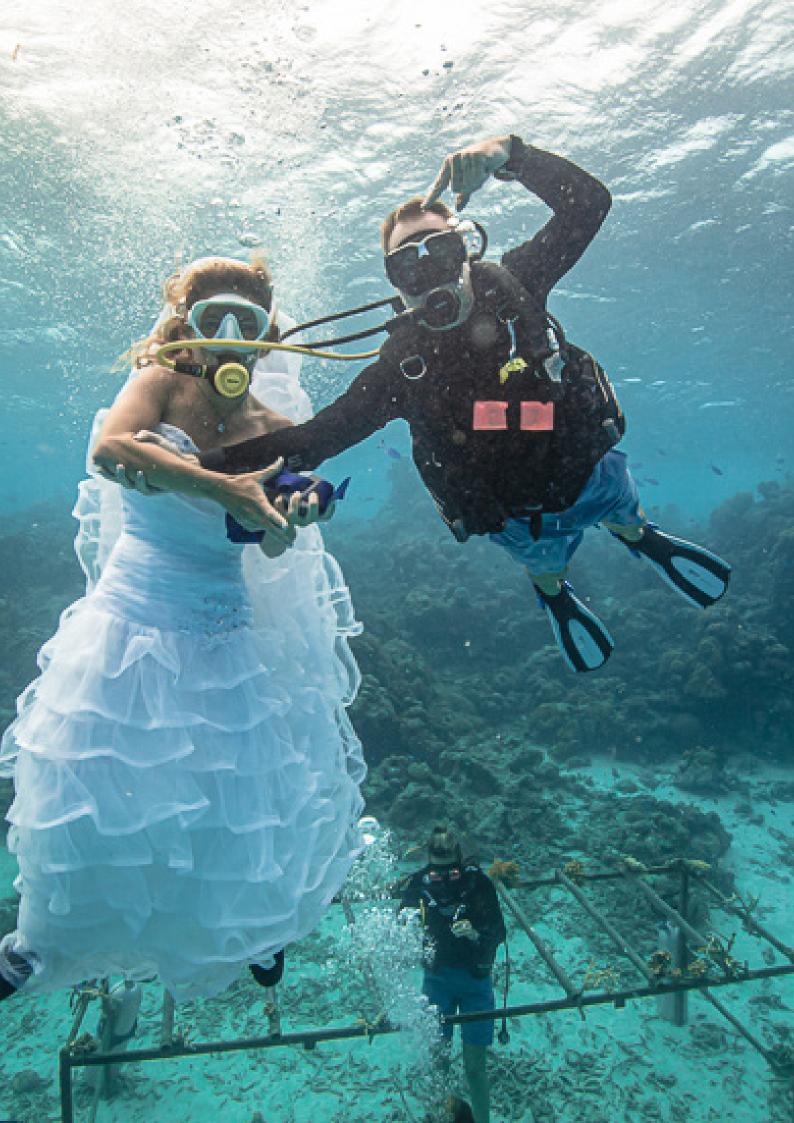

# DIVE EXPERIENCE FOR BEGINNERS

Includes equipment, tank service + boat trip or house reef shuttle price per person

- DISCOVER SCUBA DIVING / INTRODUCTORY DIVE \$260.00 with pictures
- DISCOVER SCUBA DIVING / INTRODUCTORY DIVE \$160.00
   without pictures
- DISCOVER SCUBA DIVING / INTRODUCTORY DIVE \$150.00 repeat
- BUBBLE MAKER \$150.00 for kids 8-9 years old