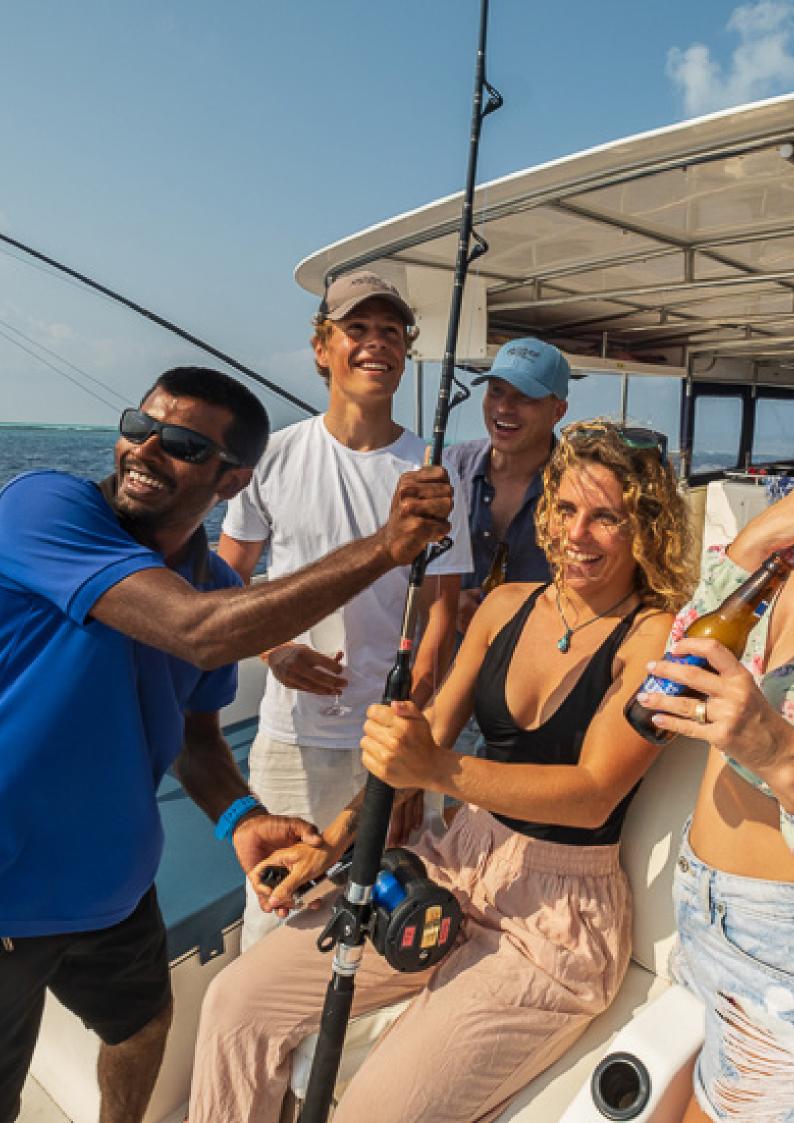

# PRIVATE EXCURSION BIG GAME FISHING

(maximum 4 persons)

- BIG GAME FISHING 04 HOURS \$1200.00 additional hour \$300.00 additional person \$150.00
- Breakfast or picnic basket is available upon request with additional charge. Kindly refer to the food & beverage menu for full details.

# GROUP EXCURSION BIG GAME FISHING

price per person for four hours

- FOR 2 PERSONS \$600.00
- FOR 3 PERSONS \$400.00
- FOR 4 PERSONS \$300.00
- FOR 5 PERSONS \$250.00
- FOR 6 PERSONS \$220.00
- Please let us know if you are interested in group big game fishing and we will help you to find additional participants
- Breakfast or picnic basket is available upon request with additional charge. Kindly refer to the food & beverage menu for full details.