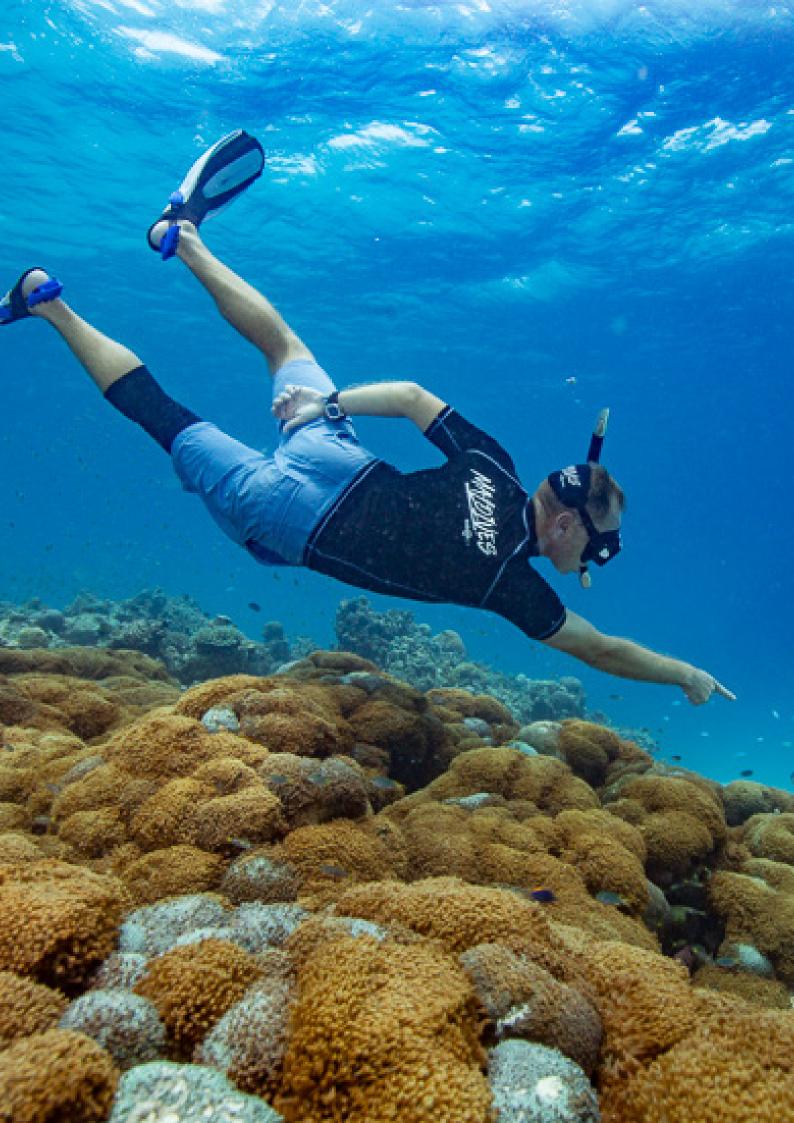

### GUIDED SNORKELING

Includes / housereef shuttle & torch price per person

- SNORKELING LESSON IN THE LAGOON 60 MINUTES \$65.00 minimum 2 persons
- GUIDED HOUSE REEF SNORKELING 60 MINUTES \$50.00 minimum 4 persons
- GUIDED NIGHT SNORKELING
   45 MINUTES \$60.00
   minimum 4 persons
- GUIDED BLUE LIGHT SNORKELING
   45 MINUTES \$75.00
   minimum 4 persons